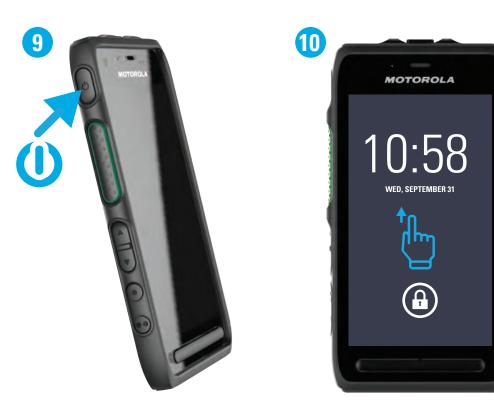

otected. Duplications for the purpose of the use of Motorola products are permitted to an appropriate extent. Duplications for other purposes, changes, additions or other processing of this document are not permitted. Only this electronically-saved document is considered to be the original. Duplications are considered merely copies. Motorola Solutions, Inc., and its subsidiaries and affiliates do not vouch for the correctness of such kinds of copies.

MOTOROLA, MOTO, MOTOROLA SOLUTIONS and the stylized M Logo are registered in the U.S. Patent and Trademark Office. All other product or service names are the property of their respective owners.

© 2018 Motorola Solutions, Inc. All rights reserved.







**LEX L11 Mission-Critical LTE Device** Quick Start Guide

MN004276A01-A





2



3