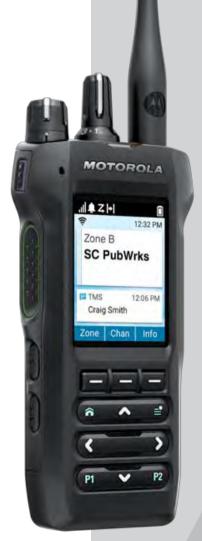

# SLIM AND SAFE. EASY AND EFFICIENT.

APX N30 RADIO DESIGN

SIMPLE LAYOUT. EASY TO USE.

2.4" Screen with intuitive navigation

MOTOROLA

SC bapMkg

Craig Smith 12:06 PM

**Navigation Controls** 

Speaker

Programmable buttons

Channel Selector

On/Off/Volume

**Emergency Button** 

Standard Battery 2850 mAh

Accessory Connector

Mandown/Fall Alert Sensor

PTT Button

2 Programmable Buttons

### **OPTIMIZED CONTROLS**

### LARGER CONTROLS IN FAMILIAR PLACEMENT

### ONE TOUCH ACCESS TO BASIC RADIO CONTROLS

Quickly find information and control your radio.

- Two front programmable buttons
- Standard side buttons
- Notification button can be repurposed as a programmable button

#### **TACTILE CONTROLS AND BUTTONS**

 Familiar location and easier to operate, yet protected against accidental activation