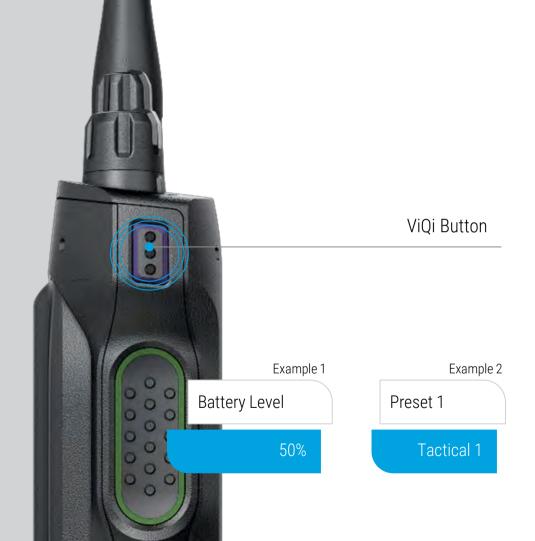

# VIQI BASIC VOICE CONTROL

OPERATE RADIO USING SIMPLE AND SPECIFIC VOICE COMMANDS

#### SIMPLE AND SPECIFIC VOICE COMMANDS

Purple side button can be configured for radio Voice Control commands including:

- Change your channel & zone via presets
- Change your volume
- Change your profile
- Ask for your battery status