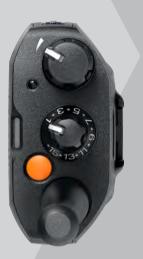

# SLIM AND SAFE. EASY AND EFFICIENT.

APX N30 RADIO DESIGN

SIMPLE LAYOUT. EASY TO USE.

2.4" Screen with intuitive navigation

MOTOROLA

SC bapMkg

Craig Smith 12:06 PM

**Navigation Controls** 

Speaker

Programmable buttons

Channel Selector

On/Off/Volume

**Emergency Button** 

Standard Battery 2850 mAh

Accessory Connector

Mandown/Fall Alert Sensor

PTT Button

2 Programmable Buttons