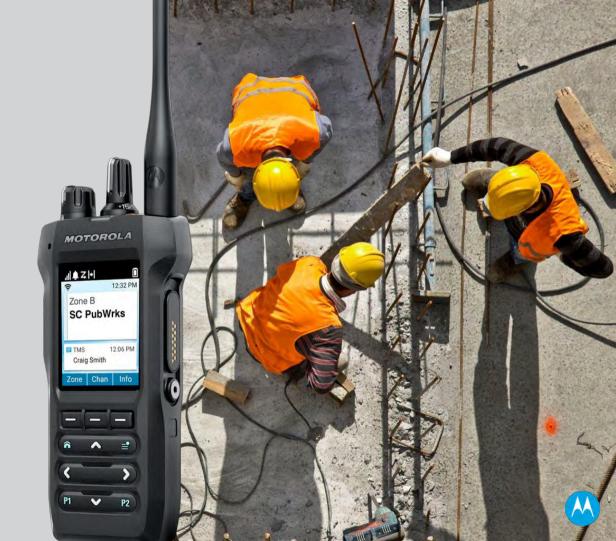

# SLIM AND SAFE. EASY AND EFFICIENT.

APX N30 RADIO DESIGN

SIMPLE LAYOUT. EASY TO USE.

2.4" Screen with intuitive navigation

MOTOROLA

SC bapMkg

Craig Smith 12:06 PM

**Navigation Controls** 

### **INTUITIVE INTERFACES**

LARGER FRONT DISPLAY WITH FAMILIAR OPTIMIZED CONTROLS

#### **INFORMATION AT A GLANCE**

See more "need to know' information on a large screen size to prioritize a quicker response.

• 2.4" color screen

## PURPOSE BUILT DISPLAY WITH FAMILIAR NAVIGATION

Tough glass lens for superb resilience. Even with a larger screen size, this lens is more durable.

- Updated UI with a familiar menu structure
- Intuitive navigation from initial use