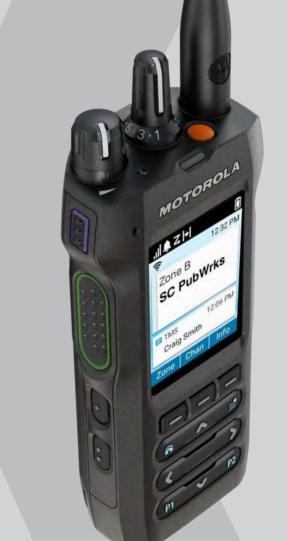

# SLIM AND SAFE. EASY AND EFFICIENT.

APX N30 RADIO DESIGN

SIMPLE LAYOUT. EASY TO USE.

2.4" Screen with intuitive navigation

MOTOROLA

SC bapMkg

Craig Smith 12:06 PM

**Navigation Controls** 

Speaker

Programmable buttons

Channel Selector

On/Off/Volume

**Emergency Button** 

Standard Battery 2850 mAh

Accessory Connector

Mandown/Fall Alert Sensor

PTT Button

2 Programmable Buttons

### **INTUITIVE INTERFACES**

LARGER FRONT DISPLAY WITH FAMILIAR OPTIMIZED CONTROLS

#### **INFORMATION AT A GLANCE**

See more "need to know' information on a large screen size to prioritize a quicker response.

• 2.4" color screen

## PURPOSE BUILT DISPLAY WITH FAMILIAR NAVIGATION

Tough glass lens for superb resilience. Even with a larger screen size, this lens is more durable.

- Updated UI with a familiar menu structure
- Intuitive navigation from initial use