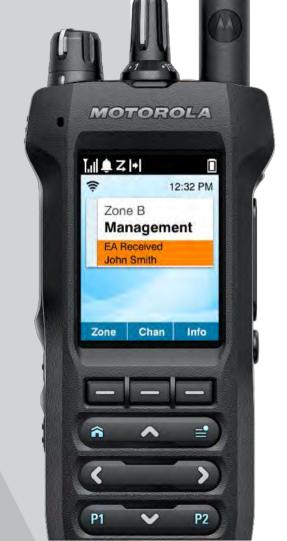

### **INTUITIVE INTERFACES**

LARGER FRONT DISPLAY WITH FAMILIAR OPTIMIZED CONTROLS

#### **INFORMATION AT A GLANCE**

See more "need to know' information on a large screen size to prioritize a quicker response.

• 2.4" color screen

## PURPOSE BUILT DISPLAY WITH FAMILIAR NAVIGATION

Tough glass lens for superb resilience. Even with a larger screen size, this lens is more durable.

- Updated UI with a familiar menu structure
- Intuitive navigation from initial use