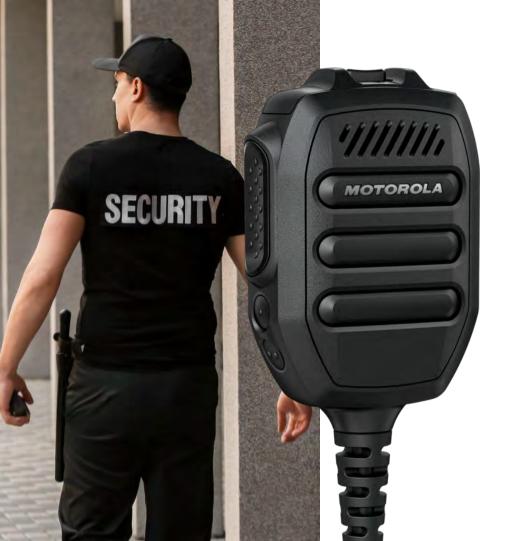

# RM760 / RM780 REMOTE SPEAKER MIC

### **COMMUNICATE WITH CONFIDENCE**

- Supports Motorola Solutions' Work-When-Wet requirement, allowing water to drain out from the RSM instantly
- 3.5mm audio jack
- Windporting microphone
- IP68 rated (2m 4 hours)
- UL Div 1 approved
- Compatible with GCAI-mini cable