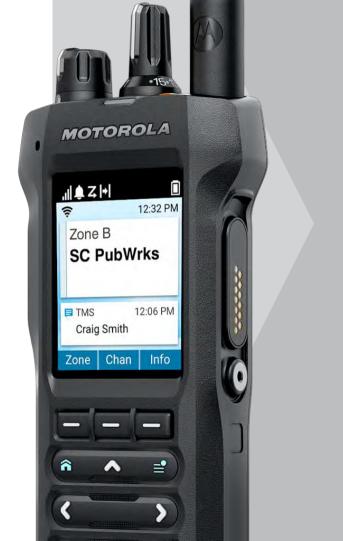

# SLIM AND SAFE. EASY AND EFFICIENT.

APX N30 RADIO DESIGN

SIMPLE LAYOUT. EASY TO USE.

2.4" Screen with intuitive navigation

MOTOROLA

SC bapMkg

Craig Smith 12:06 PM

**Navigation Controls** 

Speaker

Programmable buttons

Channel Selector

On/Off/Volume

**Emergency Button** 

Standard Battery 2850 mAh

Accessory Connector

Mandown/Fall Alert Sensor

PTT Button

2 Programmable Buttons

### **INTUITIVE INTERFACES**

LARGER FRONT DISPLAY WITH FAMILIAR OPTIMIZED CONTROLS

#### **INFORMATION AT A GLANCE**

See more "need to know' information on a large screen size to prioritize a quicker response.

• 2.4" color screen

## PURPOSE BUILT DISPLAY WITH FAMILIAR NAVIGATION

Tough glass lens for superb resilience. Even with a larger screen size, this lens is more durable.

- Updated UI with a familiar menu structure
- Intuitive navigation from initial use