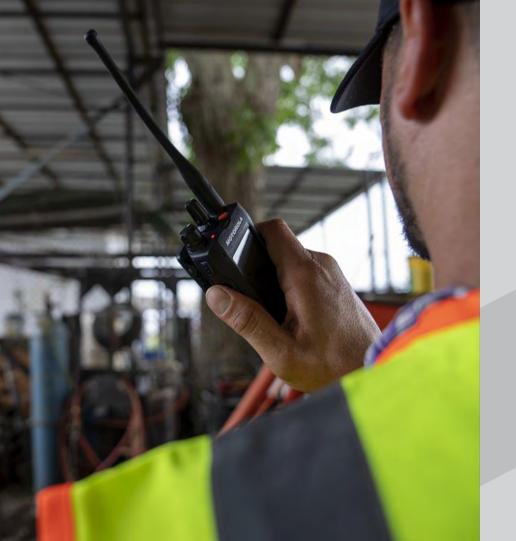

# ESSENTIAL COMMUNICATION FROM A SLEEK RADIO

Easy to use and simple to manage. The APX N30 single-band P25 portable radio connects your teams to reliable P25 radio networks with all the essential features they need and nothing that they don't.

The radio solution for mobile workers in public works, government services, and other municipal roles looking for APX performance in a pared down, cost effective package.

SLIM AND SAFE.
EASY AND EFFICIENT.

# APX N30 SINGLE-BAND P25 PORTABLE RADIO

Connecting your teams to reliable P25 radio networks with all the essential features they need and nothing that they don't.