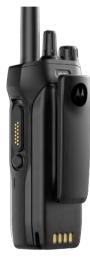

# SLIM AND SAFE. EASY AND EFFICIENT.

APX N30 RADIO DESIGN

SIMPLE LAYOUT. EASY TO USE.

2.4" Screen with intuitive navigation

MOTOROLA

SC bapMkg

Craig Smith 12:06 PM

**Navigation Controls** 

Speaker

Programmable buttons

Channel Selector

On/Off/Volume

**Emergency Button** 

Standard Battery 2850 mAh

Accessory Connector

Mandown/Fall Alert Sensor

PTT Button

2 Programmable Buttons