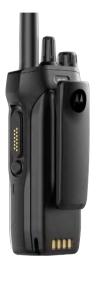

# SLIM AND SAFE. EASY AND EFFICIENT.

APX N30 RADIO DESIGN

SIMPLE LAYOUT. EASY TO USE.

2.4" Screen with intuitive navigation

MOTOROLA

SC bapMkg

Craig Smith 12:06 PM

**Navigation Controls** 

Speaker

Programmable buttons

Channel Selector

On/Off/Volume

**Emergency Button** 

Standard Battery 2850 mAh

Accessory Connector

Mandown/Fall Alert Sensor

PTT Button

2 Programmable Buttons